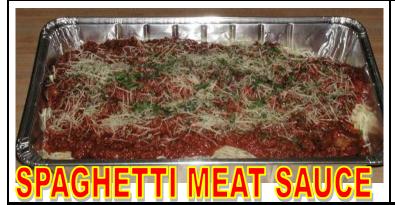

## **AUTHENTIC PASTA TRAYS**

YOU CAN CHOOSE FROM ALL OUR PASTAS TRAYS (FULL TRAY = 11 OF OUR ORDERS)

(HALFTRAY = 6 ORDERS)

AND OUR ...( ALL NATURAL) HOMEMADE SAUCES ALL MADE HERE ON THE PREMISES

| QUESTIONS? WE ARE HERE TO ANSWER THEM CALL (650) | GENOVESE  MARINARA  ALFREDO  PESTO CREAM  AL RHODES                                                  |      | MEAT SAUCE PRIMAVERA CARBONARA CHICKEN PASTA MARINO |      | MEAT BALLS ALFREDO WITH CHICKEN AND Fresh BROCCO LINGUINI VONGOLE |      | WILD ATLANTIC WILD CHUGHT SALMON GARIDES ALLA SANTORINI SEA FOOD ALLA CORFU |      |
|--------------------------------------------------|------------------------------------------------------------------------------------------------------|------|-----------------------------------------------------|------|-------------------------------------------------------------------|------|-----------------------------------------------------------------------------|------|
| 571 - 1848                                       | TRAY                                                                                                 |      | TRAY                                                |      | TRAY                                                              |      | TRAY                                                                        |      |
|                                                  | 1/2                                                                                                  | Full | 1/2                                                 | Full | 1/2                                                               | Full | 1/2                                                                         | Full |
|                                                  | Tray                                                                                                 | Tray | Tray                                                | Tray | Tray                                                              | Tray | Tray                                                                        | Tray |
| SPAGHETTI                                        | 130                                                                                                  | 240  | 140                                                 | 265  | 155                                                               | 290  | 175                                                                         | 310  |
| CAPELLINI                                        | 130                                                                                                  | 240  | 140                                                 | 265  | 155                                                               | 290  | 175                                                                         | 310  |
| FETTUCCINE                                       | 130                                                                                                  | 240  | 140                                                 | 265  | 155                                                               | 290  | 175                                                                         | 310  |
| LINGUINE                                         | 130                                                                                                  | 240  | 140                                                 | 265  | 155                                                               | 290  | 175                                                                         | 310  |
| PENNE                                            | 130                                                                                                  | 240  | 140                                                 | 265  | 155                                                               | 290  | 175                                                                         | 310  |
| TORTELLINI                                       | 130                                                                                                  | 240  | 140                                                 | 265  | 155                                                               | 290  | 175                                                                         | 310  |
| GURMET RAVIOLI                                   | 130                                                                                                  | 240  | 140                                                 | 265  | 155                                                               | 290  | 175                                                                         | 310  |
| ( Meat )                                         | 130                                                                                                  | 240  | 140                                                 | 265  | 155                                                               | 290  | 175                                                                         | 310  |
| Veggie                                           | 130                                                                                                  | 240  | 140                                                 | 265  | 155                                                               | 290  | 175                                                                         | 310  |
| Ex. Lrg. 3 cheese                                | 130                                                                                                  | 240  | 140                                                 | 265  | 155                                                               | 290  | 175                                                                         | 310  |
| GARLIC<br>BREAD                                  | Extra virgin olive oil,<br>high quality butter,<br>real parmesan cheese                              |      |                                                     |      | HALF TRAY<br>\$30<br>( 6 ORDERS )                                 |      | FULL TRAY<br>\$55<br>(12 ORDERS)                                            |      |
| CHEEESYYY<br>GARLIC BREAD                        | Extra virgin olive oil, high quality<br>butter, mozzarella , feta cheese<br>and real parmesan cheese |      |                                                     |      | HALF TRAY<br>55<br>( 6 ORDERS )                                   |      | FULL TRAY<br>110<br>(12 ORDERS)                                             |      |

PRIMAVERA: Fresh veggies broccoli, carrots, zucchini, all mixed in a light cream sauce

MEAT SAUCE: Freshly made EVERY DAY ground sirloin and Veal, cooked slowly in our marinara with 6 defriend herbs and spices