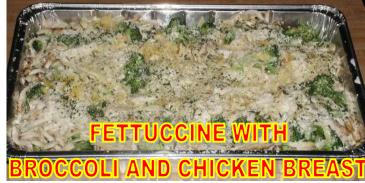

## **AUTHENTIC PASTA TRAYS**

YOU CAN CHOOSE FROM ALL OUR PASTAS TRAYS (FULL TRAY = 11 OF OUR ORDERS)

(HALFTRAY = 6 ORDERS)

AND OUR ...( ALL NATURAL) HOMEMADE SAUCES ALL MADE HERE ON THE PREMISES

| QUESTIONS? WE ARE HERE TO ANSWER THEM CALL (650) | GENOVESE  MARINARA  ALFREDO  PESTO CREAM  AL RHODES                                                  |      | MEAT SAUCE PRIMAVERA CARBONARA CHICKEN PASTA MARINO |      | MEAT BALLS ALFREDO WITH CHICKEN AND Fresh BROCCO LINGUINI VONGOLE |      | WILD ATLANTIC WILD CHUGHT SALMON GARIDES ALLA SANTORINI SEA FOOD ALLA CORFU |      |
|--------------------------------------------------|------------------------------------------------------------------------------------------------------|------|-----------------------------------------------------|------|-------------------------------------------------------------------|------|-----------------------------------------------------------------------------|------|
| 571 - 1848                                       | TRAY                                                                                                 |      | TRAY                                                |      | TRAY                                                              |      | TRAY                                                                        |      |
|                                                  | 1/2                                                                                                  | Full | 1/2                                                 | Full | 1/2                                                               | Full | 1/2                                                                         | Full |
|                                                  | Tray                                                                                                 | Tray | Tray                                                | Tray | Tray                                                              | Tray | Tray                                                                        | Tray |
| SPAGHETTI                                        | 130                                                                                                  | 240  | 140                                                 | 265  | 155                                                               | 290  | 175                                                                         | 310  |
| CAPELLINI                                        | 130                                                                                                  | 240  | 140                                                 | 265  | 155                                                               | 290  | 175                                                                         | 310  |
| FETTUCCINE                                       | 130                                                                                                  | 240  | 140                                                 | 265  | 155                                                               | 290  | 175                                                                         | 310  |
| LINGUINE                                         | 130                                                                                                  | 240  | 140                                                 | 265  | 155                                                               | 290  | 175                                                                         | 310  |
| PENNE                                            | 130                                                                                                  | 240  | 140                                                 | 265  | 155                                                               | 290  | 175                                                                         | 310  |
| TORTELLINI                                       | 130                                                                                                  | 240  | 140                                                 | 265  | 155                                                               | 290  | 175                                                                         | 310  |
| GURMET RAVIOLI                                   | 130                                                                                                  | 240  | 140                                                 | 265  | 155                                                               | 290  | 175                                                                         | 310  |
| ( Meat )                                         | 130                                                                                                  | 240  | 140                                                 | 265  | 155                                                               | 290  | 175                                                                         | 310  |
| Veggie                                           | 130                                                                                                  | 240  | 140                                                 | 265  | 155                                                               | 290  | 175                                                                         | 310  |
| Ex. Lrg. 3 cheese                                | 130                                                                                                  | 240  | 140                                                 | 265  | 155                                                               | 290  | 175                                                                         | 310  |
| GARLIC<br>BREAD                                  | Extra virgin olive oil,<br>high quality butter,<br>real parmesan cheese                              |      |                                                     |      | HALF TRAY<br>\$30<br>( 6 ORDERS )                                 |      | FULL TRAY<br>\$55<br>(12 ORDERS)                                            |      |
| CHEEESYYY<br>GARLIC BREAD                        | Extra virgin olive oil, high quality<br>butter, mozzarella , feta cheese<br>and real parmesan cheese |      |                                                     |      | HALF TRAY<br>55<br>( 6 ORDERS )                                   |      | FULL TRAY<br>110<br>(12 ORDERS)                                             |      |

MEATBALLS: Our Gourmet Italian Meatballs are made from select cuts of pork and beef, natural spices, Romano and Ricotta cheeses soaked in our marinara sauce

ALFREDO CHICKEN (BREAST ONLY)
AND FRESH BROCCOLI CROWNS:
fresh broccoli crowns, chicken (breast only)

all mixed in our irresistible Alfredo sauce

VANGOLE: (The Classic )Wild Ocean Clams, Fresh Parsley, light cream, wine, light Butter

PESCADORES: With whole Clams, prawns, calamari, scallops, mussels, and wild ocean bay shrimp. RED OR WHITE SAUCE.