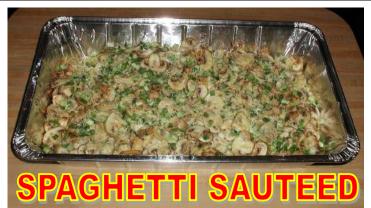

## **AUTHENTIC PASTA TRAYS**

YOU CAN CHOOSE FROM ALL OUR PASTAS TRAYS (FULL TRAY = 11 OF OUR ORDERS)

(HALFTRAY = 6 ORDERS)

AND OUR ...( ALL NATURAL) HOMEMADE SAUCES ALL MADE HERE ON THE PREMISES

| QUESTIONS? WE ARE HERE TO ANSWER THEM CALL (650) | GENOVESE  MARINARA  ALFREDO  PESTO CREAM  AL RHODES                                                  |      | MEAT SAUCE PRIMAVERA CARBONARA CHICKEN PASTA MARINO |      | MEAT BALLS ALFREDO WITH CHICKEN AND Fresh BROCCO LINGUINI VONGOLE |      | WILD ATLANTIC WILD CHUGHT SALMON GARIDES ALLA SANTORINI SEA FOOD ALLA CORFU |      |
|--------------------------------------------------|------------------------------------------------------------------------------------------------------|------|-----------------------------------------------------|------|-------------------------------------------------------------------|------|-----------------------------------------------------------------------------|------|
| 571 - 1848                                       | TRAY                                                                                                 |      | TRAY                                                |      | TRAY                                                              |      | TRAY                                                                        |      |
|                                                  | 1/2                                                                                                  | Full | 1/2                                                 | Full | 1/2                                                               | Full | 1/2                                                                         | Full |
|                                                  | Tray                                                                                                 | Tray | Tray                                                | Tray | Tray                                                              | Tray | Tray                                                                        | Tray |
| SPAGHETTI                                        | 130                                                                                                  | 240  | 140                                                 | 265  | 155                                                               | 290  | 175                                                                         | 310  |
| CAPELLINI                                        | 130                                                                                                  | 240  | 140                                                 | 265  | 155                                                               | 290  | 175                                                                         | 310  |
| FETTUCCINE                                       | 130                                                                                                  | 240  | 140                                                 | 265  | 155                                                               | 290  | 175                                                                         | 310  |
| LINGUINE                                         | 130                                                                                                  | 240  | 140                                                 | 265  | 155                                                               | 290  | 175                                                                         | 310  |
| PENNE                                            | 130                                                                                                  | 240  | 140                                                 | 265  | 155                                                               | 290  | 175                                                                         | 310  |
| TORTELLINI                                       | 130                                                                                                  | 240  | 140                                                 | 265  | 155                                                               | 290  | 175                                                                         | 310  |
| GURMET RAVIOLI                                   | 130                                                                                                  | 240  | 140                                                 | 265  | 155                                                               | 290  | 175                                                                         | 310  |
| ( Meat )                                         | 130                                                                                                  | 240  | 140                                                 | 265  | 155                                                               | 290  | 175                                                                         | 310  |
| Veggie                                           | 130                                                                                                  | 240  | 140                                                 | 265  | 155                                                               | 290  | 175                                                                         | 310  |
| Ex. Lrg. 3 cheese                                | 130                                                                                                  | 240  | 140                                                 | 265  | 155                                                               | 290  | 175                                                                         | 310  |
| GARLIC<br>BREAD                                  | Extra virgin olive oil,<br>high quality butter,<br>real parmesan cheese                              |      |                                                     |      | HALF TRAY<br>\$30<br>( 6 ORDERS )                                 |      | FULL TRAY<br>\$55<br>(12 ORDERS)                                            |      |
| CHEEESYYY<br>GARLIC BREAD                        | Extra virgin olive oil, high quality<br>butter, mozzarella , feta cheese<br>and real parmesan cheese |      |                                                     |      | HALF TRAY<br>55<br>( 6 ORDERS )                                   |      | FULL TRAY<br>110<br>(12 ORDERS)                                             |      |