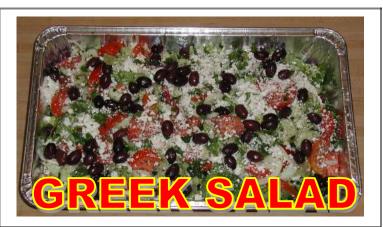

## SALAD TRAYS

| SALAD                           | 1/2<br>Tray | Full<br>Tray | DESCRIPTION                                                                                                                                                                                                          |
|---------------------------------|-------------|--------------|----------------------------------------------------------------------------------------------------------------------------------------------------------------------------------------------------------------------|
|                                 |             |              | HALF TRAY = 8-12 PEOPLE FULL TRAY = 18-24 PEOPLE                                                                                                                                                                     |
| GREEK SALAD                     | 109         | 199          | Romaine lettuce, cucumbers, tomato, bell peppers , onions, feta, Greek olives and special Greek house dressing ( The best selling salad in the house )                                                               |
| HORIATIKI                       | 109         | 199          | Horiatiki (Village Style) Greek Salad: Tomatoes, cucumbers, red onions, bell peppers,<br>Greek Feta cheese, Greek olives, extra virgin olive oil and Greek oregano                                                   |
| CAESAR                          | 109         | 199          | Our own homemade dressing , homemade croutons and real parmesan cheese                                                                                                                                               |
| CHICKEN<br>CAESAR               | 109         | 209          | All of the Caesar Salad, homemade dressing , homemade croutons and real parmesan cheese, plus a grilled chicken breast, with a pinch of herbs                                                                        |
| CALIFORNIA<br>CAESAR            | 129.00      | 249          | On the previous ( chicken Caesar salad ) we added fresh avocado and the parmesan is shredded.                                                                                                                        |
| SHRIMP<br>CAESAR                | 139         | 269          | Our Caesar Salad with the best bay shrimp available on the market                                                                                                                                                    |
| APPA<br>SALAD                   | 139         | 269          | Caesar Salad, served with Four Creamy, Extra Long Primo Mozza Cheese Sticks, our Homemade Croutons, and Marinara Sauce                                                                                               |
| CHEF<br>SALAD                   | 179         | 330          | Romaine lettuce, tomato, Boiled eggs, Ham, Turkey, , American Cheese, Monterey Jack<br>Cheese, Fresh Extra Large Mushrooms, Greek Pepperoncini, Greek olives<br>you can choose from any of our 6 Dressings available |
| GREEK<br>ISLAND<br>(Gyro-Salad) | 179         | 330          | Romaine lettuce, cucumbers, tomato, bell peppers, onions, feta, Greek olives, ALL mixed in Tzatziki sauce dressing, complimented with a pita all topped with gyro slices, beef OR chicken.                           |
| BAY<br>SHRIMP<br>LUIE           | 189         | 350          | Romaine lettuce, cucumbers, tomato, red sweet onions, Extra Large Mushrooms, Greek Pepperoncini, all topped Again with the best bay shrimp available on the market choose from 7 dressings available                 |
| GREEN<br>SALAD                  | 89          | 160          | Romaine lettuce, cucumbers, tomato, Fresh XIrg. Mushrooms, Large olives dressings: Blue Cheese, Ranch, Italian, 1,000 Island, Oil and Vinegar, Raspberry Vinaigrette, Low calorie Italian                            |