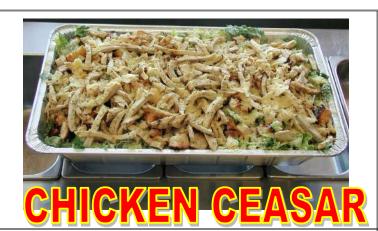

## SALAD TRAYS

| SALAD                           | 1/2<br>Tray | Full<br>Tray | DESCRIPTION                                                                                                                                                                                                          |
|---------------------------------|-------------|--------------|----------------------------------------------------------------------------------------------------------------------------------------------------------------------------------------------------------------------|
|                                 |             |              | HALF TRAY = 8-12 PEOPLE FULL TRAY = 18-24 PEOPLE                                                                                                                                                                     |
| GREEK SALAD                     | 109         | 199          | Romaine lettuce, cucumbers, tomato, bell peppers , onions, feta, Greek olives and special Greek house dressing ( The best selling salad in the house )                                                               |
| HORIATIKI                       | 109         | 199          | Horiatiki (Village Style) Greek Salad: Tomatoes, cucumbers, red onions, bell peppers,<br>Greek Feta cheese, Greek olives, extra virgin olive oil and Greek oregano                                                   |
| CAESAR                          | 109         | 199          | Our own homemade dressing , homemade croutons and real parmesan cheese                                                                                                                                               |
| CHICKEN<br>CAESAR               | 109         | 209          | All of the Caesar Salad, homemade dressing , homemade croutons and real parmesan cheese, plus a grilled chicken breast, with a pinch of herbs                                                                        |
| CALIFORNIA<br>CAESAR            | 129.00      | 249          | On the previous ( chicken Caesar salad ) we added fresh avocado and the parmesan is shredded.                                                                                                                        |
| SHRIMP<br>CAESAR                | 139         | 269          | Our Caesar Salad with the best bay shrimp available on the market                                                                                                                                                    |
| APPA<br>SALAD                   | 139         | 269          | Caesar Salad, served with Four Creamy, Extra Long Primo Mozza Cheese Sticks, our Homemade Croutons, and Marinara Sauce                                                                                               |
| CHEF<br>SALAD                   | 179         | 330          | Romaine lettuce, tomato, Boiled eggs, Ham, Turkey, , American Cheese, Monterey Jack<br>Cheese, Fresh Extra Large Mushrooms, Greek Pepperoncini, Greek olives<br>you can choose from any of our 6 Dressings available |
| GREEK<br>ISLAND<br>(Gyro-Salad) | 179         | 330          | Romaine lettuce, cucumbers, tomato, bell peppers, onions, feta, Greek olives, ALL mixed in Tzatziki sauce dressing, complimented with a pita all topped with gyro slices, beef OR chicken.                           |
| BAY<br>SHRIMP<br>LUIE           | 189         | 350          | Romaine lettuce, cucumbers, tomato, red sweet onions, Extra Large Mushrooms, Greek Pepperoncini, all topped Again with the best bay shrimp available on the market choose from 7 dressings available                 |
| GREEN<br>SALAD                  | 89          | 160          | Romaine lettuce, cucumbers, tomato, Fresh XIrg. Mushrooms, Large olives dressings: Blue Cheese, Ranch, Italian, 1,000 Island, Oil and Vinegar, Raspberry Vinaigrette, Low calorie Italian                            |