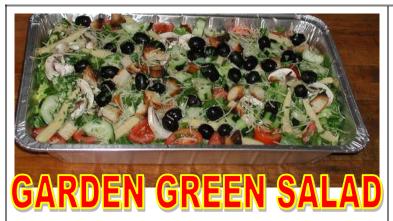

## SALAD TRAYS

| SALAD                           | 1/2<br>Tray | Full<br>Tray | DESCRIPTION                                                                                                                                                                                                          |
|---------------------------------|-------------|--------------|----------------------------------------------------------------------------------------------------------------------------------------------------------------------------------------------------------------------|
|                                 |             |              | HALF TRAY = 8-12 PEOPLE FULL TRAY = 18-24 PEOPLE                                                                                                                                                                     |
| GREEK SALAD                     | 109         | 199          | Romaine lettuce, cucumbers, tomato, bell peppers , onions, feta, Greek olives and special Greek house dressing ( The best selling salad in the house )                                                               |
| HORIATIKI                       | 109         | 199          | Horiatiki (Village Style) Greek Salad: Tomatoes, cucumbers, red onions, bell peppers,<br>Greek Feta cheese, Greek olives, extra virgin olive oil and Greek oregano                                                   |
| CAESAR                          | 109         | 199          | Our own homemade dressing , homemade croutons and real parmesan cheese                                                                                                                                               |
| CHICKEN<br>CAESAR               | 109         | 209          | All of the Caesar Salad, homemade dressing , homemade croutons and real parmesan cheese, plus a grilled chicken breast, with a pinch of herbs                                                                        |
| CALIFORNIA<br>CAESAR            | 129.00      | 249          | On the previous ( chicken Caesar salad ) we added fresh avocado and the parmesan is shredded.                                                                                                                        |
| SHRIMP<br>CAESAR                | 139         | 269          | Our Caesar Salad with the best bay shrimp available on the market                                                                                                                                                    |
| APPA<br>SALAD                   | 139         | 269          | Caesar Salad, served with Four Creamy, Extra Long Primo Mozza Cheese Sticks, our Homemade Croutons, and Marinara Sauce                                                                                               |
| CHEF<br>SALAD                   | 179         | 330          | Romaine lettuce, tomato, Boiled eggs, Ham, Turkey, , American Cheese, Monterey Jack<br>Cheese, Fresh Extra Large Mushrooms, Greek Pepperoncini, Greek olives<br>you can choose from any of our 6 Dressings available |
| GREEK<br>ISLAND<br>(Gyro-Salad) | 179         | 330          | Romaine lettuce, cucumbers, tomato, bell peppers, onions, feta, Greek olives, ALL mixed in Tzatziki sauce dressing, complimented with a pita all topped with gyro slices, beef OR chicken.                           |
| BAY<br>SHRIMP<br>LUIE           | 189         | 350          | Romaine lettuce, cucumbers, tomato, red sweet onions, Extra Large Mushrooms, Greek Pepperoncini, all topped Again with the best bay shrimp available on the market choose from 7 dressings available                 |
| GREEN<br>SALAD                  | 89          | 160          | Romaine lettuce, cucumbers, tomato, Fresh XIrg. Mushrooms, Large olives dressings: Blue Cheese, Ranch, Italian, 1,000 Island, Oil and Vinegar, Raspberry Vinaigrette, Low calorie Italian                            |